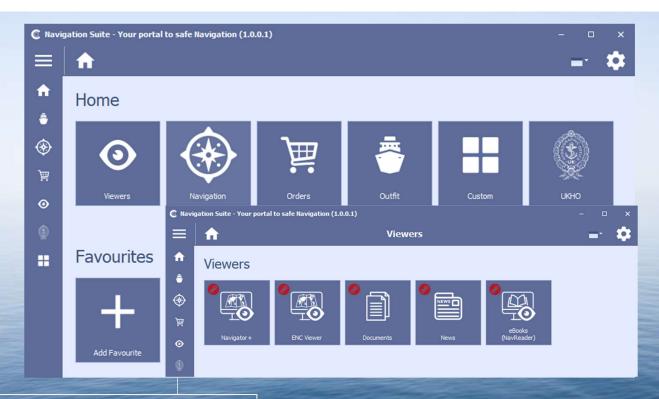

The all-new Chart Track Navigator Suite is a complete overhaul of the Chart Track

Navigator software and all of its functionalities.

It brings more clarity to its users, is much more intuitive than its predecessor

and makes the weekly tasks easier and more fun to fulfil.

The suite is customizable and allows for quick access to all navigationally critical

information such as Routing, Paper inventory Management, Updates, Catalogue,

ENC viewers, Passage Planning Tools and many more, without overwhelming.

**NAVIGATOR SUITE** 